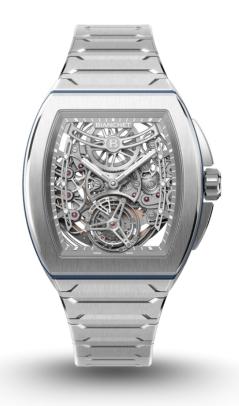

# UltraFino Skeleton Titanium Blue

### **DESCRIPTION**

Automatic Flying Tourbillon 60 seconds Movement thickness - 3.4mm Water resistance: 5 ATM 5000Gs shock resistant

Swiss Made

## **MOVEMENT**

- In-house Flying Tourbillon 60 seconds.
- Skeleton dial.
- Grade 5 Titanium main plate and bridges.
- Grade 5 Titanium tourbillon cage.
- Frequency: 3hz 21'600 vibrations/hour.
- Balance wheel with variable inertia.
- Adapted to 6 positions.
- 29 Jewels.

#### **Finishing**

- Sand-blasted, satin-brushed plates & bridges, with hand-bevelling on titanium parts.
- Lacquer applied by hand.

#### **STRAP**

- Strap 1 integrated Grade 5 Titanium
- Strap 2 in natural vulcanized rubber with titanium folding clasp

### **CASE**

#### **Materials**

- -Grade 5 Titanium with vulcanized rubber.
- Crown in Grade 5 Titanium.

#### Finishing

- Case finished by hand.
- Hand-polished crown.

#### Glass

- Glare-proof sapphire crystal on bezel and back.

#### **Dimensions**

- W: 40mm L: 47.39mm H: 8.9mm